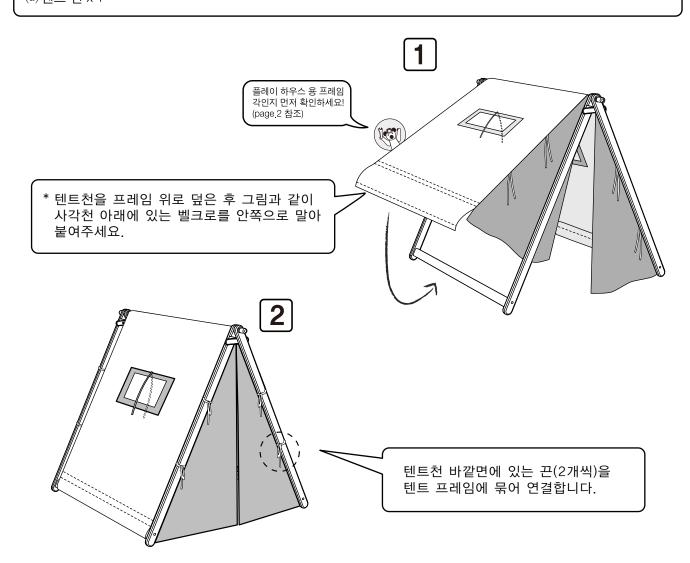

## soobsori



## 프레임 조립 순서

구성품 contences











# **텐트 조립 순서** 플레이 하우스 텐트 구매 하신 고객 참조.

## 텐트구성품 contences

(a) 텐트 천 x 1



완성 된 모습.



## 품질경영 및 공산품안전관리법에 의한 표시

- 1. 종류: 숲소리 원목행거
- 2. 외형치수(mm):길이1210\*너비610\*높이1215
- 3. 재료: Purple heart, Alder, Bringa, Linseed oil
- 4. 제조자명: Soopsori Vietnam(SD)
- 5. 수입자명: (주) 숲소리
- 6. 주소 및 전화번호: 서울시 마포구 독막로 291-3 02-335-4482
- 7. 제조국명: 베트남
- 8.취급상 주의사항: 옆 내용 참조.

www.soopsori.co.kr Soopsori

## 취급상 주의사항

- 1. 건조하고 습기가 많은 곳은 피하여 바닥의 수평을 유지해 주세요.
- 2. 강한 직사광선을 피해주시고 뜨거운 물건(다리미, 주전자등)을 직접 올려 놓지 말아 주세요.
- 3. 난로, 히터, 등에 가까이 두지 마세요.
- 4. 음식물 등의 오물을 묻혔을 시에는 즉시 마른걸레로 닦아내세요.
- 5. 휘발성이 강한 아세톤, 휘발유, 신나 등으로 닦지 마시고 중성세제를 이용하여 닦으세요. 6. 예리한 물건(칼, 가위, 열쇠 등)이나 접착제, 테이프 등의 사용으로 제품을 훼손하지 마세요.
- 7. 사용 시 흔들릴 때에는 볼트가 풀어졌을 때이므로 육각렌치 및 십자드라버로 조여 사용하세요.
- 8. 이동 시 끌지 말고 들어서 이동하세요.
- 9. 제품에 큰 충격을 주거나 과도한 무게를 가하지 마세요.
- 10. 자연소재, 원목을 사용하여 긁힘이 쉽게 발생 가능하므로 주의를 요합니다. 11. 유성재질의 팬, 물감, 크레파스 등으로 쉽게 오염될 수 있