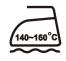

## 취급상 주의사항

- 1. 건조하고 습기가 많은 곳은 피하여 바닥의 수평을 유지해 주세요.
- 2. 강한 직사광선을 피해주시고 뜨거운 물건(다리미, 주전자등)을 직접 올려 놓지 말아 주세요.
- 3. 난로, 히터, 등에 가까이 두지 마세요.
- 4. 음식물 등의 오물을 묻혔을 시에는 즉시 마른걸레로 닦아내세요.
- 5. 휘발성이 강한 아세톤, 휘발유, 신나 등으로 닦지 마시고 중성세제를 이용하여 닦으세요. 6. 예리한 물건(칼, 가위, 열쇠 등)이나 접착제, 테이프 등의 사용으로 제품을 훼손하지 마세요.
- 7. 사용 시 흔들릴 때에는 볼트가 풀어졌을 때이므로 육각렌치 및 십자드라버로 조여 사용하세요.
- 8. 이동 시 끌지 말고 들어서 이동하세요.
- 9. 제품에 큰 충격을 주거나 과도한 무게를 가하지 마세요.
- 10. 자연소재, 원목을 사용하여 긁힘이 쉽게 발생 가능하므로 주의를 요합니다. 11. 유성재질의 팬, 물감, 크레파스 등으로 쉽게 오염될 수 있으니 주의를 요합니다.
- 12. 자연소재를 사용하여 색상이나 무늬결의 차이가 있을 수 있습니다.
- 13. 모서리에 부딪쳐 다칠 수 있으니 항상 주의해 주세요.