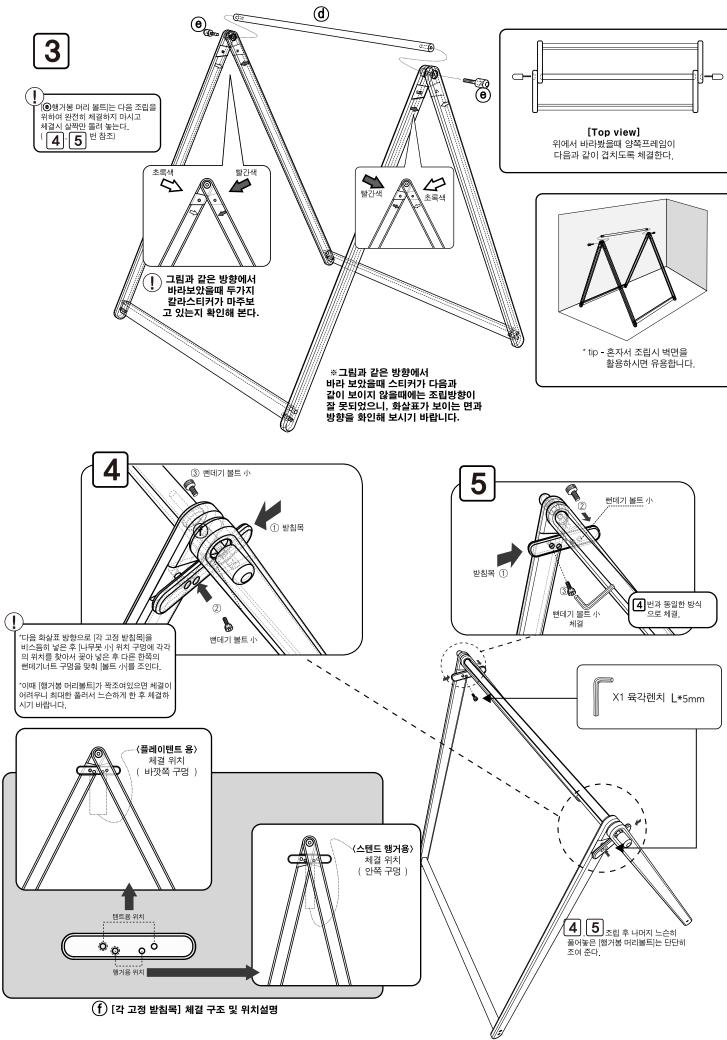

## soobsori



## 프레임 조립 순서

구성품 contences











# **텐트 조립 순서** 플레이 하우스 텐트 구매 하신 고객 참조.

## 텐트구성품 contences

(a) 텐트 천 x 1



완성 된 모습.



## 품질경영 및 공산품안전관리법에 의한 표시

- 1. 종류: 숲소리 원목행거
- 2. 외형치수(mm):길이1210\*너비610\*높이1215
- 3. 재료: Purple heart, Alder, Bringa, Linseed oil
- 4. 제조자명: Soopsori Vietnam(SD)
- 5. 수입자명: (주) 숲소리
- 6. 주소 및 전화번호: 서울시 마포구 독막로 291-3 02-335-4482
- 7. 제조국명: 베트남
- 8.취급상 주의사항: 옆 내용 참조.

www.soopsori.co.kr Soopsori

## 취급상 주의사항

- 1. 건조하고 습기가 많은 곳은 피하여 바닥의 수평을 유지해 주세요.
- 2. 강한 직사광선을 피해주시고 뜨거운 물건(다리미, 주전자등)을 직접 올려 놓지 말아 주세요.
- 3. 난로, 히터, 등에 가까이 두지 마세요.
- 4. 음식물 등의 오물을 묻혔을 시에는 즉시 마른걸레로 닦아내세요.
- 5. 휘발성이 강한 아세톤, 휘발유, 신나 등으로 닦지 마시고 중성세제를 이용하여 닦으세요. 6. 예리한 물건(칼, 가위, 열쇠 등)이나 접착제, 테이프 등의 사용으로 제품을 훼손하지 마세요.
- 7. 사용 시 흔들릴 때에는 볼트가 풀어졌을 때이므로 육각렌치 및 십자드라버로 조여 사용하세요.
- 8. 이동 시 끌지 말고 들어서 이동하세요.
- 9. 제품에 큰 충격을 주거나 과도한 무게를 가하지 마세요.
- 1