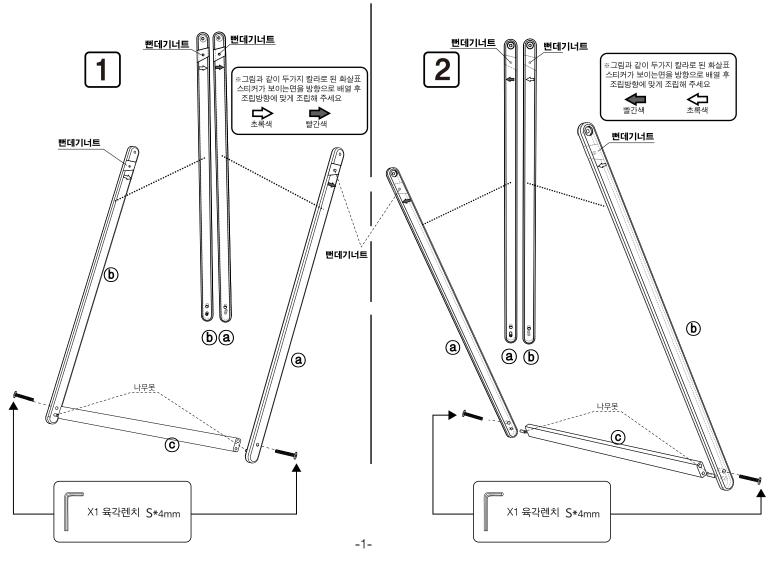

## soobsori



## 프레임 조립 순서

구성품 contences











# **텐트 조립 순서** 플레이 하우스 텐트 구매 하신 고객 참조.

## 텐트구성품 contences

(a) 텐트 천 x 1



완성 된 모습.



## 품질경영 및 공산품안전관리법에 의한 표시

- 1. 종류: 숲소리 원목행거
- 2. 외형치수(mm):길이1210\*너비610\*높이1215
- 3. 재료: Purple heart, Alder, Bringa, Linseed oil
- 4. 제조자명: Soopsori Vietnam(SD)
- 5. 수입자명: (주) 숲소리
- 6. 주소 및 전화번호: 서울시 마포구 독막로 291-3 02-335-4482
- 7. 제조국명: 베트남
- 8.취급상 주의사항: 옆 내용 참조.

www.soopsori.co.kr Soopsori

## 취급상 주의사항

- 1. 건조하고 습기가 많은 곳은 피하여 바닥의 수평을 유지해 주세요.
- 2. 강한 직사광선을 피해주시고 뜨거운 물건(다리미, 주전자등)을 직접 올려 놓지 말아 주세요.
- 3. 난로, 히터, 등에 가까이 두지 마세요.
- 4. 음식물 등의 오물을 묻혔을 시에는 즉시 마른걸레로 닦아내세요.
- 5. 휘발성이 강한 아세톤, 휘발유, 신나 등으로 닦지 마시고 중성세제를 이용하여 닦으세요. 6. 예리한 물건(칼, 가위, 열쇠 등)이나 접착제, 테이프 등의 사용으로 제품을 훼손하지 마세요.
- 7. 사용 시 흔들릴 때에는 볼트가 풀어졌을 때이므로 육각렌치 및 십자드라버로 조여 사용하세요.
- 8. 이동 시 끌지 말고 들어서 이동하세요.
- 9. 제품에 큰 충격을 주거나 과도한 무게를 가하지 마세요.
-