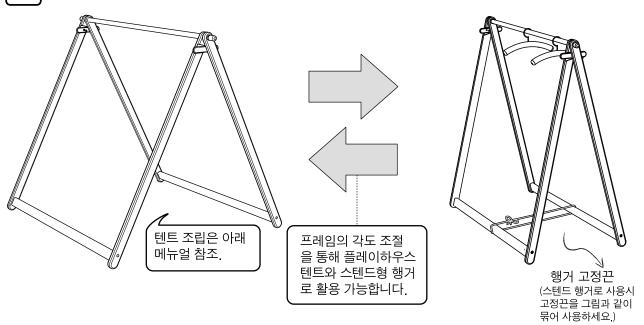

## soobsori



## 프레임 조립 순서

구성품 contences











# **텐트 조립 순서** 플레이 하우스 텐트 구매 하신 고객 참조.

## 텐트구성품 contences

(a) 텐트 천 x 1



완성 된 모습.



## 품질경영 및 공산품안전관리법에 의한 표시

- 1. 종류: 숲소리 원목행거
- 2. 외형치수(mm):길이1210\*너비610\*높이1215
- 3. 재료: Purple heart, Alder, Bringa, Linseed oil
- 4. 제조자명: Soopsori Vietnam(SD)
- 5. 수입자명: (주) 숲소리
- 6. 주소 및 전화번호: 서울시 마포구 독막로 291-3 02-335-4482
- 7. 제조국명: 베트남
- 8.취급상 주의사항: 옆 내용 참조.

www.soopsori.co.kr Soopsori

## 취급상 주의사항

- 1. 건조하고 습기가 많은 곳은 피하여 바닥의 수평을 유지해 주세요.
- 2. 강한 직사광선을 피해주시고 뜨거운 물건(다리미, 주전자등)을 직접 올려 놓지 말아 주세요.
- 3. 난로, 히터, 등에 가까이 두지 마세요.
- 4. 음식물 등의 오물을 묻혔을 시에는 즉시 마른걸레로 닦아내세요.
- 5. 휘발성이 강한 아세톤, 휘발유, 신나 등으로 닦지 마시고 중성세제를 이용하여 닦으세요. 6. 예리한 물건(칼, 가위, 열쇠 등)이나 접착제, 테이프 등의 사용으로 제품을 훼손하지 마세요.
- 7. 사용 시 흔들릴 때에는 볼트가 풀어졌을 때이므로 육각렌치 및 십자드라버로 조여 사용하세요.
- 8. 이동 시 끌지 말고 들어서 이동하세요.
- 9. 제품에 큰 충격을 주거나 과도한 무게를 가하지 마세요.
- 10. 자