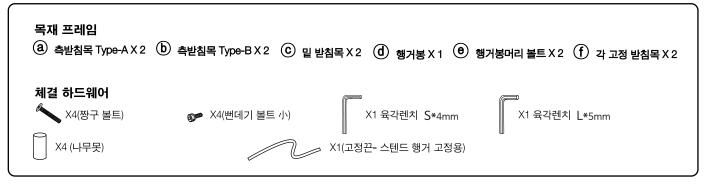

## soobsori



## 프레임 조립 순서

구성품 contences











# **텐트 조립 순서** 플레이 하우스 텐트 구매 하신 고객 참조.

## 텐트구성품 contences

(a) 텐트 천 x 1



완성 된 모습.



## 품질경영 및 공산품안전관리법에 의한 표시

- 1. 종류: 숲소리 원목행거
- 2. 외형치수(mm):길이1210\*너비610\*높이1215
- 3. 재료: Purple heart, Alder, Bringa, Linseed oil
- 4. 제조자명: Soopsori Vietnam(SD)
- 5. 수입자명: (주) 숲소리
- 6. 주소 및 전화번호: 서울시 마포구 독막로 291-3 02-335-4482
- 7. 제조국명: 베트남
- 8.취급상 주의사항: 옆 내용 참조.

www.soopsori.co.kr Soopsori

## 취급상 주의사항

- 1. 건조하고 습기가 많은 곳은 피하여 바닥의 수평을 유지해 주세요.
- 2. 강한 직사광선을 피해주시고 뜨거운 물건(다리미, 주전자등)을 직접 올려 놓지 말아 주세요.
- 3. 난로, 히터, 등에 가까이 두지 마세요.
- 4. 음식물 등의 오물을 묻혔을 시에는 즉시 마른걸레로 닦아내세요.
- 5. 휘발성이 강한 아세톤, 휘발유, 신나 등으로 닦지 마시고 중성세제를 이용하여 닦으세요. 6. 예리한 물건(칼, 가위, 열쇠 등)이나 접착제, 테이프 등의 사용으로 제품을 훼손하지 마세요.
- 7. 사용 시 흔들릴 때에는 볼트가 풀어졌을 때이므로 육각렌치 및 십자드라버로 조여 사용하세요.
- 8. 이동 시 끌지 말고 들어서 이동하세요.
- 9. 제품에 큰 충격을 주거나 과도한 무게를 가하지 마세요.