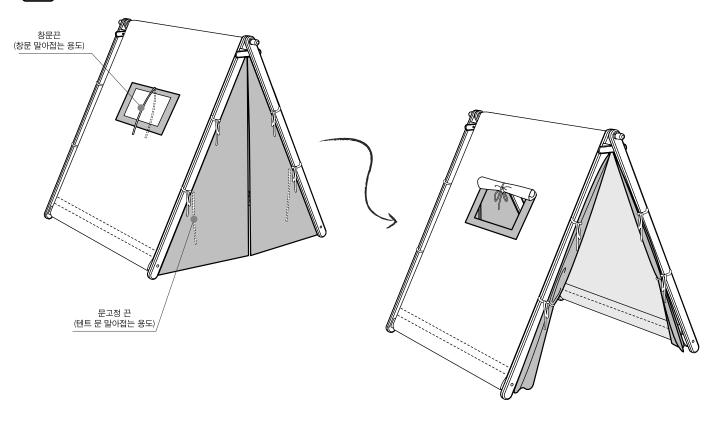

## soobsori



## 프레임 조립 순서

구성품 contences











# **텐트 조립 순서** 플레이 하우스 텐트 구매 하신 고객 참조.

## 텐트구성품 contences

(a) 텐트 천 x 1



완성 된 모습.



## 품질경영 및 공산품안전관리법에 의한 표시

- 1. 종류: 숲소리 원목행거
- 2. 외형치수(mm):길이1210\*너비610\*높이1215
- 3. 재료: Purple heart, Alder, Bringa, Linseed oil
- 4. 제조자명: Soopsori Vietnam(SD)
- 5. 수입자명: (주) 숲소리
- 6. 주소 및 전화번호: 서울시 마포구 독막로 291-3 02-335-4482
- 7. 제조국명: 베트남
- 8.취급상 주의사항: 옆 내용 참조.

www.soopsori.co.kr Soopsori

## 취급상 주의사항

- 1. 건조하고 습기가 많은 곳은 피하여 바닥의 수평을 유지해 주세요.
- 2. 강한 직사광선을 피해주시고 뜨거운 물건(다리미, 주전자등)을 직접 올려 놓지 말아 주세요.
- 3. 난로, 히터, 등에 가까이 두지 마세요.
- 4. 음식물 등의 오물을 묻혔을 시에는 즉시 마른걸레로 닦아내세요.
- 5. 휘발성이 강한 아세톤, 휘발유, 신나 등으로 닦지 마시고 중성세제를 이용하여 닦으세요. 6. 예리한 물건(칼, 가위, 열쇠 등)이나 접착제, 테이프 등의 사용으로 제품을 훼손하지 마세요.
- 7. 사용 시 흔들릴 때에는 볼트가 풀어졌을 때이므로 육각렌치 및 십자드라버로 조여 사용하세요.
- 8. 이동 시 끌지 말고 들어서 이동하세요.
- 9. 제품에 큰 충격을 주거나 과도한 무게를 가하지 마세요.
- 10. 자연소재, 원목을 사용하여 긁힘이 쉽게 발생 가능하므로 주의를 요합니다. 11. 유성재질의 팬, 물감, 크레파스 등으로 쉽게 오염될 수 있으니 주의를 요합니다.